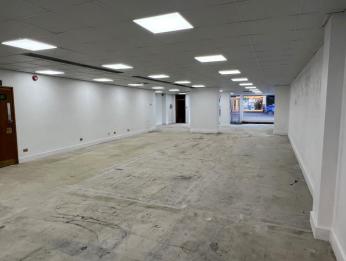

#### **DESCRIPTION**

A well configured shop with clear retail space at ground floor and storage/staff accommodation at first floor.

The shop has the advantage of 4 rear parking spaces.

The unit has recently undergone an extensive refurbishment including the installation of a brand new shop front.

### ACCOMMODATION

The property the following approximate dimensions and areas:-

| Internal Width   | 9.00m        | 29'6"        |
|------------------|--------------|--------------|
| Shop Depth       | 23.54m       | 77'3"        |
| GF Sales         | 201.48 sq.m. | 2,168 sq.ft. |
| FF Storage/Staff | 51.67 sq.m.  | 556 sq.ft.   |