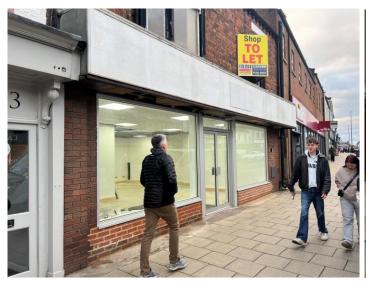

#### **DESCRIPTION**

A well configured shop with clear retail space at ground floor and storage/staff accommodation at first floor.

The shop has the advantage of 4 rear parking spaces.

The unit has recently undergone an extensive refurbishment including the installation of a brand new shop front.