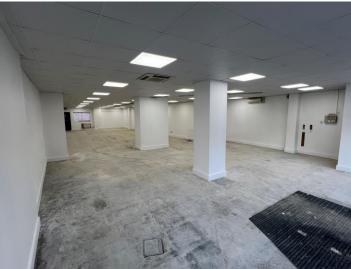

#### **DESCRIPTION**

A well configured shop with clear retail space at ground floor and storage/staff accommodation at first floor.

The shop has the advantage of 4 rear parking spaces.

The unit has recently undergone an extensive refurbishment including the installation of a brand new shop front.

### ACCOMMODATION

The property the following approximate dimensions and areas:-

| Internal Width   | 9.00m        | 29'6"        |
|------------------|--------------|--------------|
| Shop Depth       | 23.54m       | 77'3"        |
| GF Sales         | 201.48 sq.m. | 2,168 sq.ft. |
| FF Storage/Staff | 51.67 sq.m.  | 556 sq.ft.   |