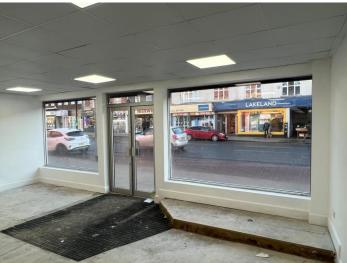

#### **DESCRIPTION**

A well configured shop with clear retail space at ground floor and storage/staff accommodation at first floor.

The shop has the advantage of 4 rear parking spaces.

The unit has recently undergone an extensive refurbishment including the installation of a brand new shop front.