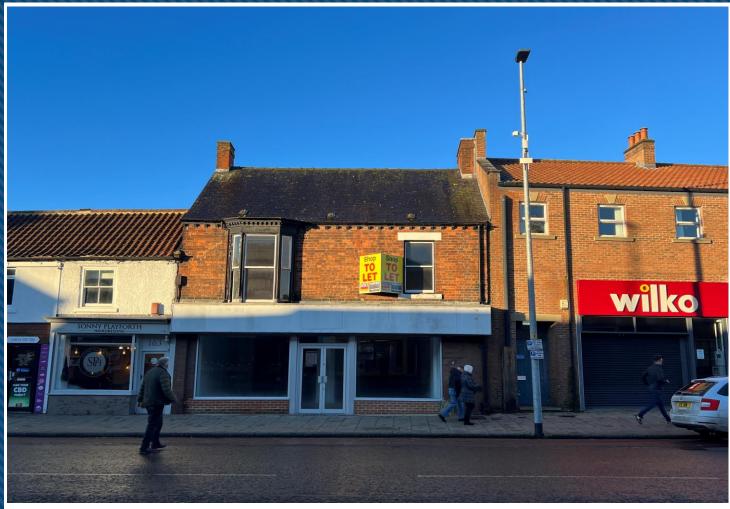

### **SITUATION**

The property has a prominent location adjacent to a number of well-established local traders and multiple retailers such as Argos, Charles Clinkard, Skipton Building Society, Mountain Warehouse, Seasalt and Azendi.

#### **DESCRIPTION**

A well configured shop with clear retail space at ground floor and storage/staff accommodation at first floor.

The shop has the advantage of 4 rear parking spaces.

The unit has recently undergone an extensive refurbishment including the installation of a brand new shop front.