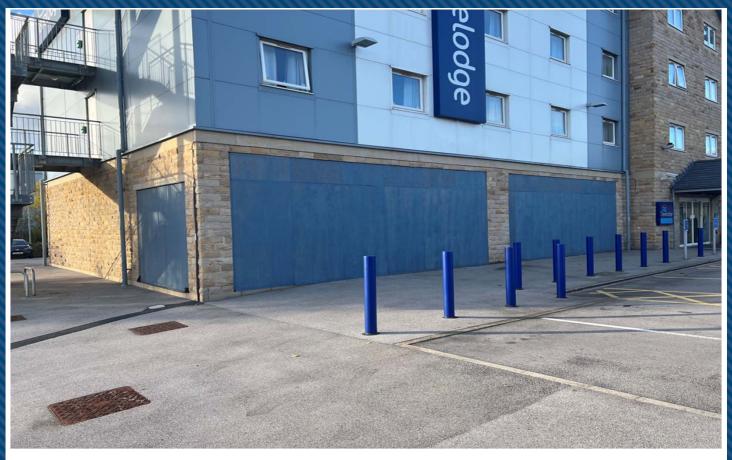

The unit is situated on a prominent retail/leisure complex occupied by Travelodge, Costa Coffee and the Yorkshire Rose pub. Great Northern Retail Park is close by with occupiers including Currys, TK Maxx, Next, Sports Direct and Pets at Home.

#### DESCRIPTION

The property comprises a ground floor open plan retail unit which forms part of the four storey hotel building currently occupied by Travelodge.

The unit is double fronted with an access door to the rear and internally is in shell condition ready for tenant fit out.

There is significant car parking to both the front and rear of the property.

The property is suitable for a wide variety of uses subject to planning.