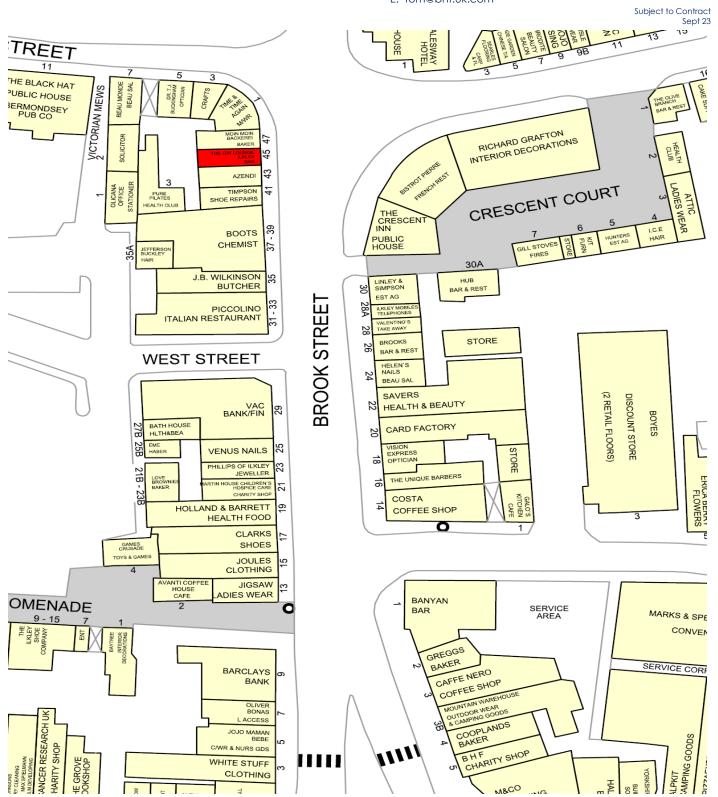

of years to be negotiated.

The shop is available as a whole for offers in the region of £22,000 per annum exclusive.

Alternatively the Ground Floor unit can be let separately at a rent of £19,000 per annum exclusive.

Tel: 0113 244 9020 / www.bht.uk.com

#### **RATES**

We understand the property is assessed as follows:-

Rateable Value £21,250

Interested parties are advised to make their own enquiries with the Local Rating Authority as to the actual rates payable.

#### **ENERGY PERFORMANCE CERTIFICATE**

Awaiting reassessment.

#### **LEGAL COSTS**

Each party to be responsible for their own legal costs incurred in the transaction.

The property is not registered for VAT.

### **FURTHER INFORMATION/VIEWING**

#### **Tom Grimshaw**

T: 0113 244 9020 M: 07827 965146 E: tom@bht.uk.com