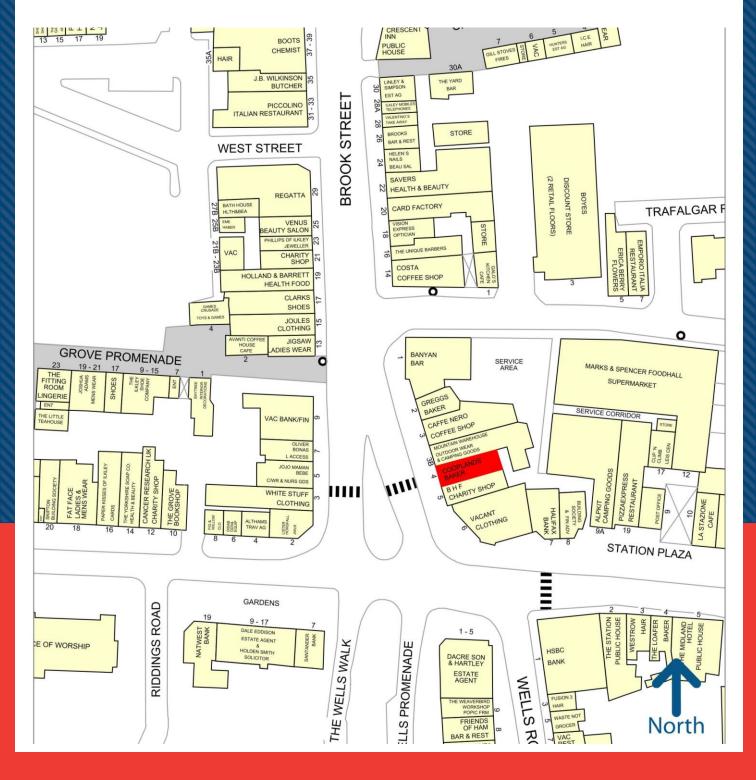

### SITUATION

The shop is situated within the Station Plaza development which directly adjoins the station, with other occupiers in the development including M&S Simply Food, Pizza Express, The Post Office, Caffe Nero, and Mountain Warehouse.