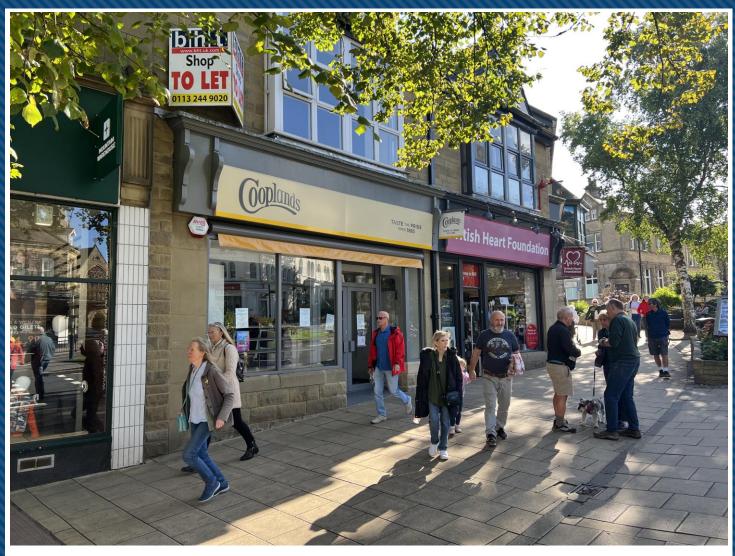

### SITUATION

The shop is situated within the Station Plaza development which directly adjoins the station, with other occupiers in the development including M&S Simply Food, Pizza Express, The Post Office, Caffe Nero, and Mountain Warehouse.

#### DESCRIPTION

The shop offers ground floor sales with first floor staff and storage.