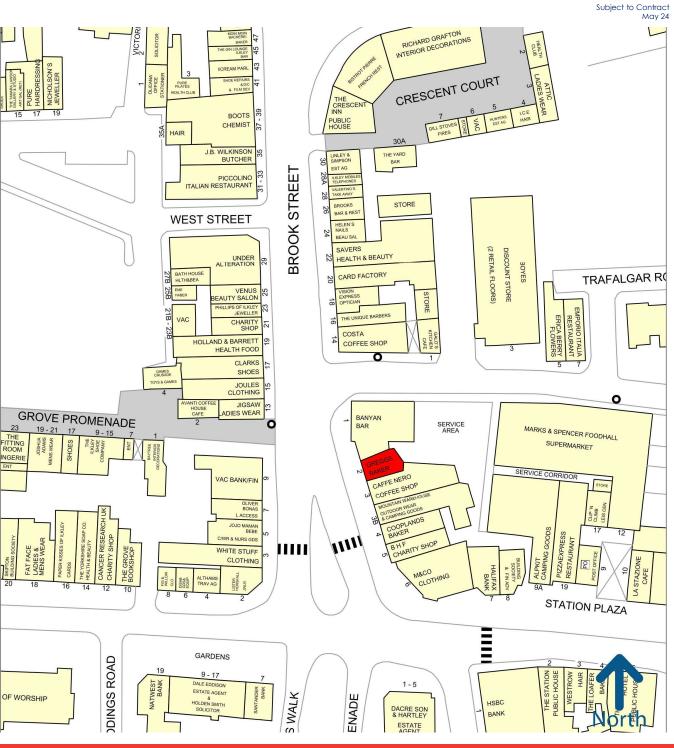

### SITUATION

The shop is situated within the Station Plaza development which directly adjoins the station, with other occupiers in the development including M&S Simply Food, Pizza Express, The Post Office, Caffe Nero, Go Outdoors, and Mountain Warehouse.