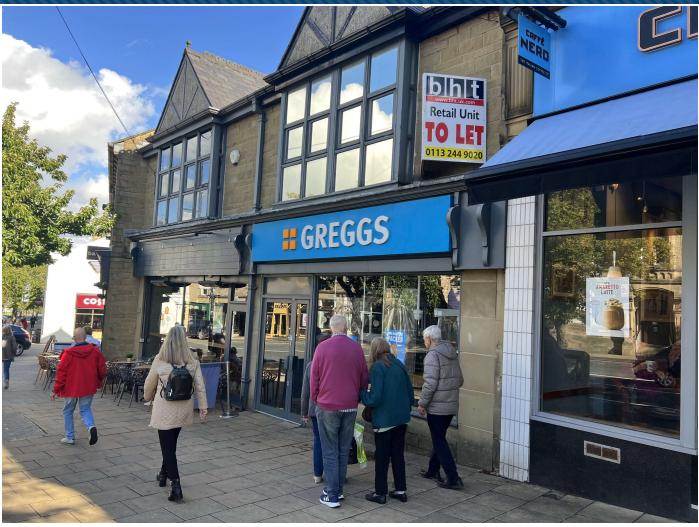

### SITUATION

The shop is situated within the Station Plaza development which directly adjoins the station, with other occupiers in the development including M&S Simply Food, Pizza Express, The Post Office, Caffe Nero, Go Outdoors, and Mountain Warehouse.

### DESCRIPTION

The shop offers ground floor sales with first floor staff and storage.