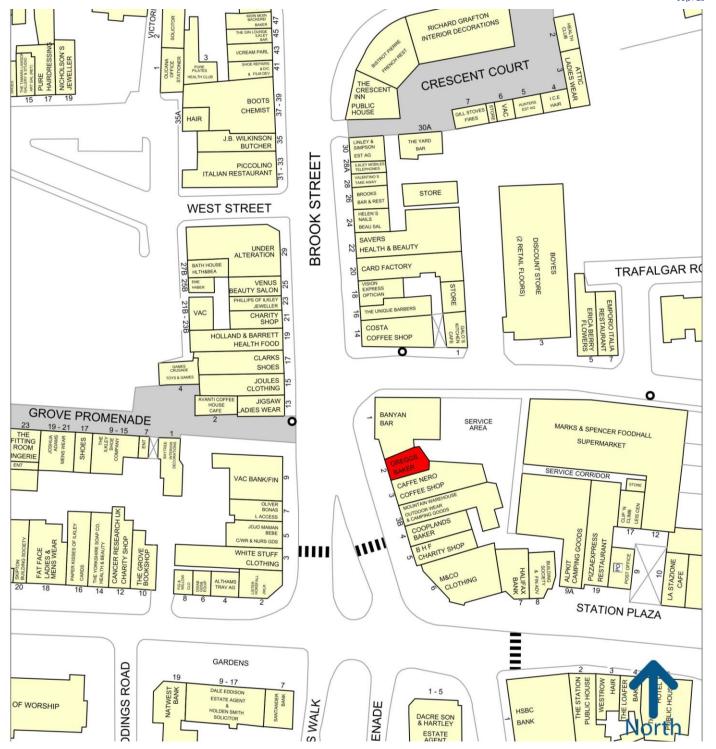

# **SITUATION**

The shop is situated within the Station Plaza development which directly adjoins the station, with other occupiers in the development including M&S Simply Food, Pizza Express, The Post Office, Caffe Nero, Go Outdoors, and Mountain Warehouse.