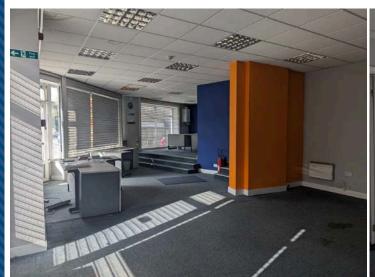

#### **DESCRIPTION**

The property comprises a corner terrace, two storey brick built shop under a pitched profile slate roof.

The shop offers ground floor sales area with rear storage and basement staff and storage facilities.

Internally, the shop benefits from gas central heating, internal shutters, basement kitchenette and a generous frontage.

The first floor, which benefits from separate access from the rear courtyard, provides a potential residential development opportunity for the creation of 2 flats.