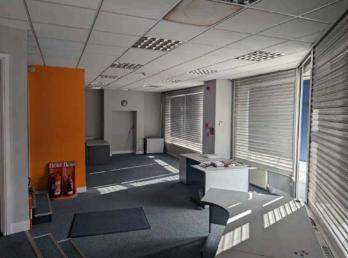

#### **DESCRIPTION**

The property comprises a corner terrace, two storey brick built shop under a pitched profile slate roof.

The shop offers ground floor sales area with rear storage and basement staff and storage facilities.

Internally, the shop benefits from gas central heating, internal shutters, basement kitchenette and a generous frontage.

The first floor, which benefits from separate access from the rear courtyard, provides a potential residential development opportunity for the creation of 2 flats.