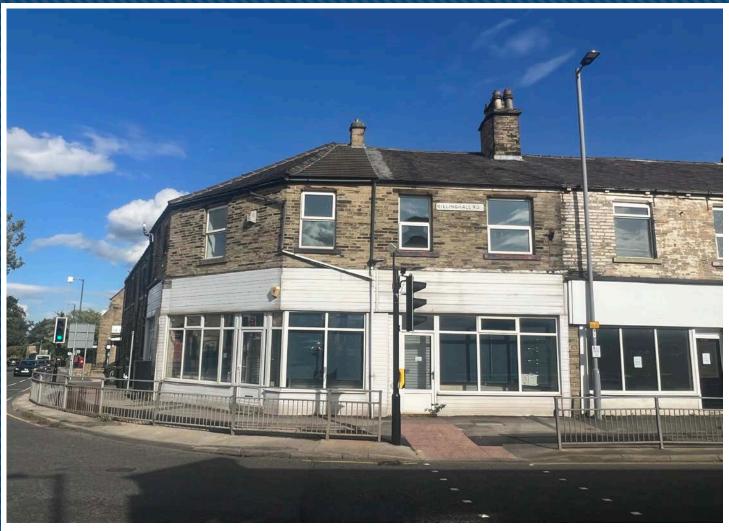

# 460/460A KILLINGHALL ROAD, BRADFORD, BD2 4SL

# LOCATION

The shop forms part of a retail parade occupying a prominent corner location between Killinghall Road and Harrogate Road/A658, the main arterial route connecting Bradford with Harrogate and Knaresborough.

#### **DESCRIPTION**

The property comprises a corner terrace, two storey brick built shop under a pitched profile slate roof.

The shop offers ground floor sales area with rear storage and basement staff and storage facilities.