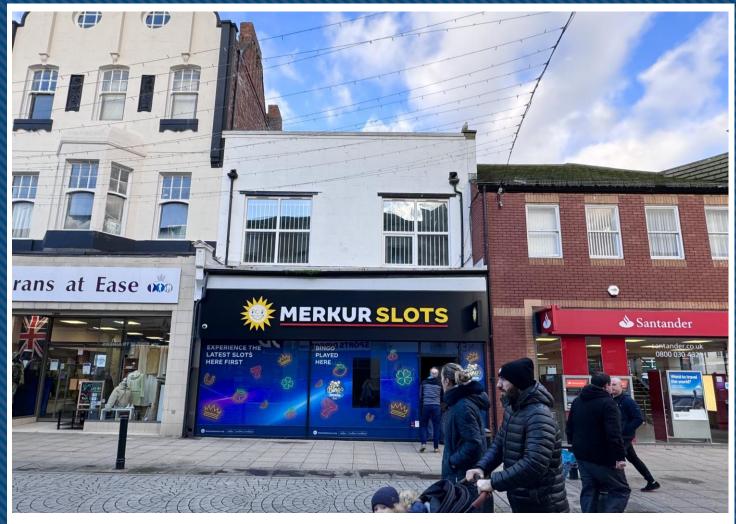

## 48 KING STREET, SOUTH SHIELDS, NE33 1HZ

#### **SITUATION**

The property occupies the best position on King Street, the town's principal pedestrianised retail throughfare, with nearby retailers including **Santander**, **New Look**, **Card Factory**, **JD Sports**, **Vodafone**, **Sports Direct and Boots**. The property benefits from convenient rear loading facilities.