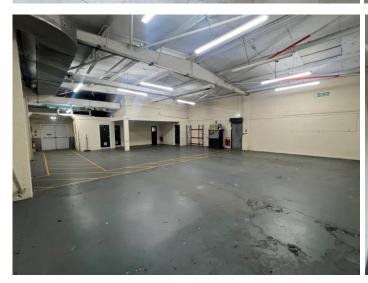

#### DESCRIPTION

The shop offers ground floor sales with rear ancillary and first floor staff and storage.

Externally there is loading area to the rear of the unit with a circa 0.3 acre car park.

#### **ACCOMMODATION**

The property has the following approximate dimensions and areas:-

| TOTAL           | 820.99 sq.m | 8,837 sq.ft |
|-----------------|-------------|-------------|
| FF Staff/Office | 30.42 sq.m  | 327 sq.ft   |
| GF Ancillary    | 176.24 sq.m | 1,897 sq.ft |
| GF Sales        | 614.33 sq.m | 6,613 sq.ft |
| Internal Depth  | 17.82m      | 58'6"       |
| Internal Width  | 34.90m      | 114'6"      |