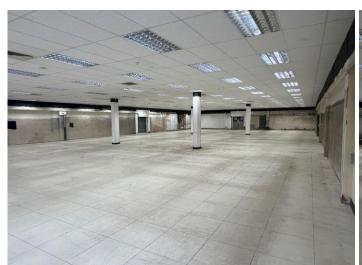

#### DESCRIPTION

The shop offers ground floor sales with rear ancillary and first floor staff and storage.

Externally there is loading area to the rear of the unit with a circa 0.3 acre car park.

#### **ACCOMMODATION**

The property has the following approximate dimensions and areas:-

| TOTAL           | 820.99 sq.m | 8,837 sq.ft |
|-----------------|-------------|-------------|
| FF Staff/Office | 30.42 sq.m  | 327 sq.ft   |
| GF Ancillary    | 176.24 sq.m | 1,897 sq.ft |
| GF Sales        | 614.33 sq.m | 6,613 sq.ft |
| Internal Depth  | 17.82m      | 58'6"       |
| Internal Width  | 34.90m      | 114'6"      |