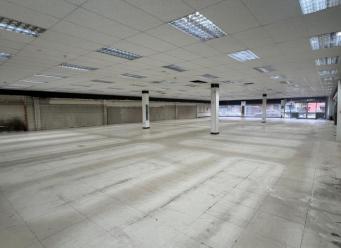

#### DESCRIPTION

The shop offers ground floor sales with rear ancillary and first floor staff and storage.

Externally there is loading area to the rear of the unit with a circa 0.3 acre car park.

#### **ACCOMMODATION**

The property has the following approximate dimensions and areas:-

| TOTAL           | 820.99 sq.m | 8,837 sq.ft |
|-----------------|-------------|-------------|
| FF Staff/Office | 30.42 sq.m  | 327 sq.ft   |
| GF Ancillary    | 176.24 sq.m | 1,897 sq.ft |
| GF Sales        | 614.33 sq.m | 6,613 sq.ft |
| Internal Depth  | 17.82m      | 58'6"       |
| Internal Width  | 34.90m      | 114'6"      |