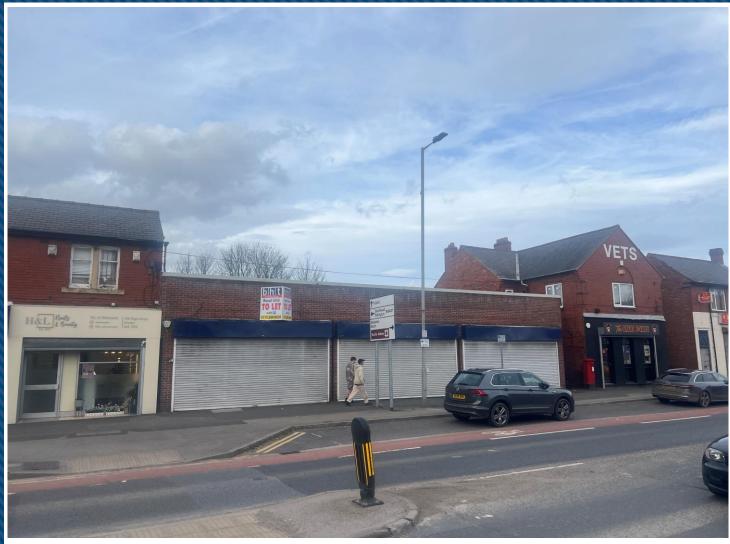

# 102-104 HIGH STREET, MALTBY, ROTHERHAM, S66 7BN

#### SITUATION

The unit is situated on the High Street which comprises a mix of national and local occupiers including Heron Foods, Dominos Pizza, TSB Bank, The Queens Hotel Wetherspoons, Walker & Co, William H Brown and Tesco Superstore.

#### DESCRIPTION

The shop offers ground floor sales with rear ancillary and first floor staff and storage.

Externally there is loading area to the rear of the unit with a circa 0.3 acre car park.