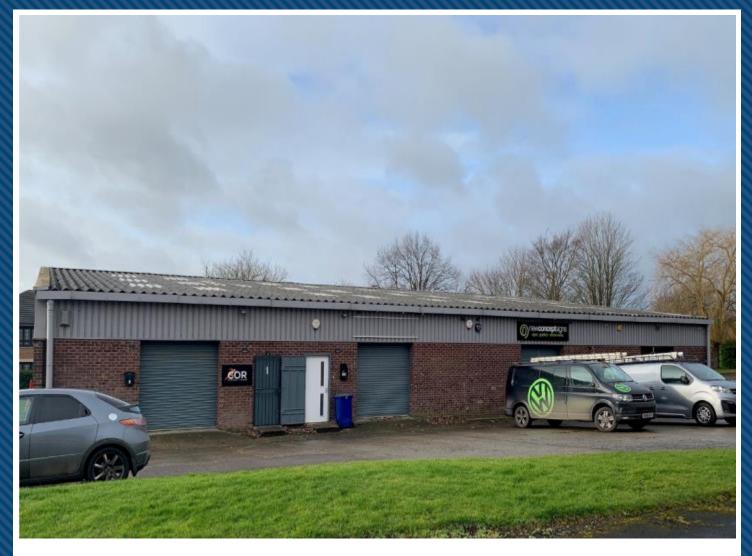

#### LOCATION

The Estate is located on Low Hall Road with direct access from the main Leeds Ring Road (A6120), approximately 5 miles from Leeds Bradford Airport and 6 miles from Leeds City Centre.

The units form a terrace within Ashfield Industrial Estate, Low Hall Road, Horsforth.

#### **DESCRIPTION**

The property forms part of a terrace of four units, each being a modern steel portal unit with profile clad roof and metal clad walls benefiting from approximately 20% rooflights. The unit benefits from an eaves height of 3.36m (11.02 ft)

Internally the unit comprises an open plan warehouse with office/kitchenette and wc facilities.

Access is via a pedestrian door to the front, adjacent to the roller shutter, there is a fire escape door to the rear. Externally there is parking for two vehicles and loading space in front of the unit.