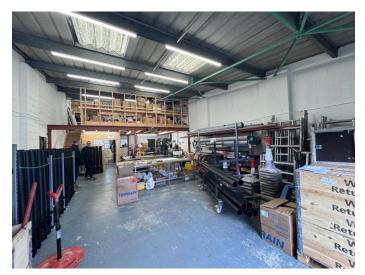

#### **DESCRIPTION**

The property forms part of a terrace of four units, each being a modern steel portal unit with profile clad roof and metal clad walls benefiting from approximately 20% rooflights. The unit benefits from an eaves height of 3.36m (11.02 ft)

Internally the unit comprises an open plan warehouse with office/kitchenette and wc facilities.

Access is via a pedestrian door to the front, adjacent to the roller shutter, there is a fire escape door to the rear. Externally there is parking for two vehicles and loading space in front of the unit.