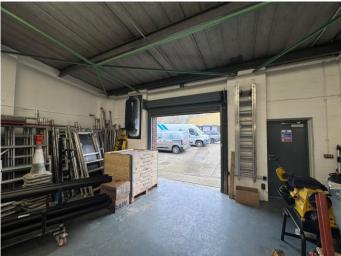

#### **DESCRIPTION**

The property forms part of a terrace of four units, each being a modern steel portal unit with profile clad roof and metal clad walls benefiting from approximately 20% rooflights. The unit benefits from an eaves height of 3.36m (11.02 ft)

Internally the unit comprises an open plan warehouse with office/kitchenette and wc facilities.

Access is via a pedestrian door to the front, adjacent to the roller shutter, there is a fire escape door to the rear. Externally there is parking for two vehicles and loading space in front of the unit.